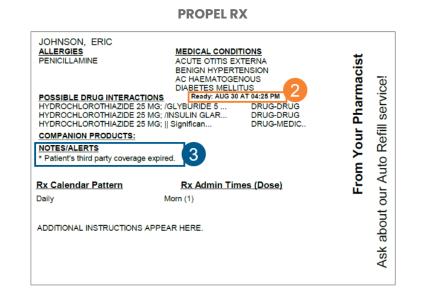

## PHARMACLIK RX

Allergy and Clinical Status Warning – these headers have been removed to allow more space for Possible Drug Interactions.

\*NEW\* Ready Time – if Print Ready Time in Patient Care is ON, the Ready Time prints next to Possible Drug Interactions. If the preference is OFF, the Ready Time prints vertically in the From Your Pharmacist section.

**Notes/Alerts** – Sticky Notes now print in the Notes/Alerts section along with existing notes and alerts.

**Central Fill Indicator** – a Central Fill indicator no longer prints in Patient Care. Packager information can be viewed from the hard copy.