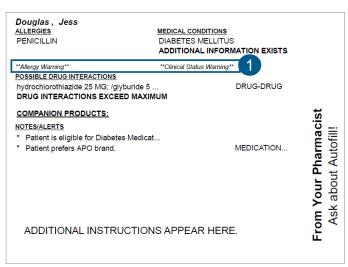

## PHARMACLIK RX

Allergy and Clinical Status Warning – these headers have been removed to allow more space for Possible Drug Interactions.

\*NEW\* Ready Time – if Print Ready Time in Patient Care is ON, the Ready Time prints next to Possible Drug Interactions. If the preference is OFF, the Ready Time prints vertically in the From Your Pharmacist section.